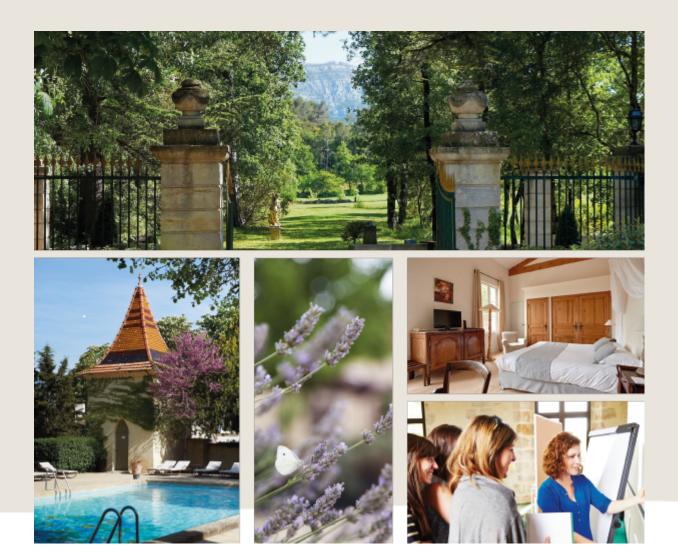

# Domaine de Châteauneuf

the 18-hole international golf course at the foot of the Sainte-Baume mountains. 23

The Domaine de Châteauneuf lies at the foot of the majestic Sainte Baume mountains, in the heart of Provence. This elegant eighteenth-century bastide offers a warm welcome and the chance to enjoy all the charm of the Provençal art de vivre. Give a southern touch to your next seminar in this house with the theme of 'Paul Cézanne'.

#### ✓ All for your leisure: **outdoor activities**

Outside swimming-pool • Tennis • Badminton, table tennis • Pétanque • Riding, walking in the forest • Tournament kit • Volley-ball, football • Practice golf • Round of golf (nearby) • Horse-riding (nearby)

# All for your leisure: **indoor activities**

Billiard • Table football, pin-ball machine • Board games • Library • Karaoke, video games • Cooking workshop if your group enjoys the venue exclusivity