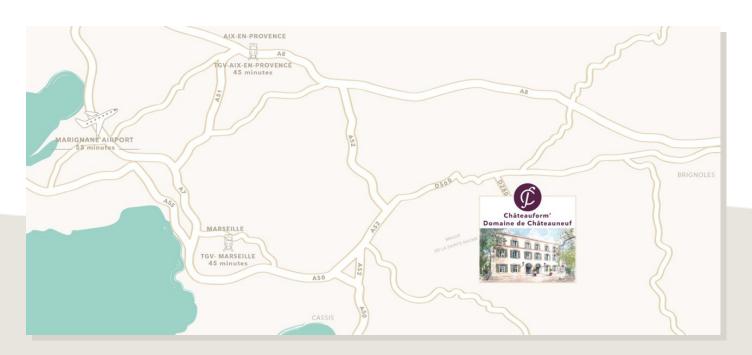

Conference venue map

### Focus on ... accesses

By car 50 mins from Marseille Provence Airport

By train Nearest TGV station: Aix-en-Provence TGV Marseille Saint Charles Station is 45km away

By plane Marseille Provence (Marignane) Airport: 67 km