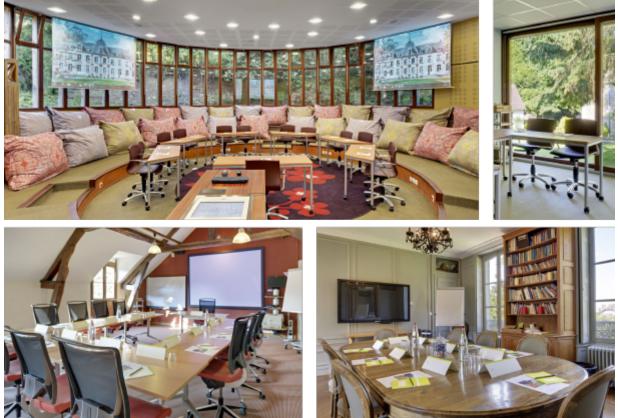

# Château de Neuville-Bosc

the Sunflower Room, the first round room at Châteauform', for better discussions.

Neuville-Bosc is an authentic family home that is both cozy and intimate. In the centre of a small hamlet, this 19th century mansion and its outbuildings are surrounded by an 8-hectare park bordered by a large forest reserve. The area can accommodate 50 guests in a space where many enjoy walks in the park... in short, anything that naturally promotes thought, creativity, and cohesion among your seminar teams.

#### All your **Meeting Rooms**:

Main meeting room • Syndicate rooms • Board rooms • informal spaces • Welcome panels • custom Views

| Meeting rooms                            | sqm | U Shape | Theatre | Cabaret | Classroom |
|------------------------------------------|-----|---------|---------|---------|-----------|
| Tournesol (informal)                     | 103 | 60      |         |         |           |
| Troëne                                   | 77  | 28      | 48      | -       | -         |
| Rosiers                                  | 54  | 22      | 36      | -       | -         |
| Taxus                                    | 30  | 12      | 12      | -       | -         |
| Glycine (boardroom)                      | 30  | 13      |         |         |           |
| Azalée (informal - breakout rooms)       | 25  | 4       |         |         |           |
| Amande (boardroom)                       | 25  | 10      |         |         |           |
| Bois joli (breakout rooms)               | 20  | 8       |         |         |           |
| Tournesol 1 / 2 / 3 / 4 (breakout rooms) | -   | 6       |         |         |           |
| Troëne 1 / 2 / 3 (breakout rooms)        | -   | 6       |         |         |           |