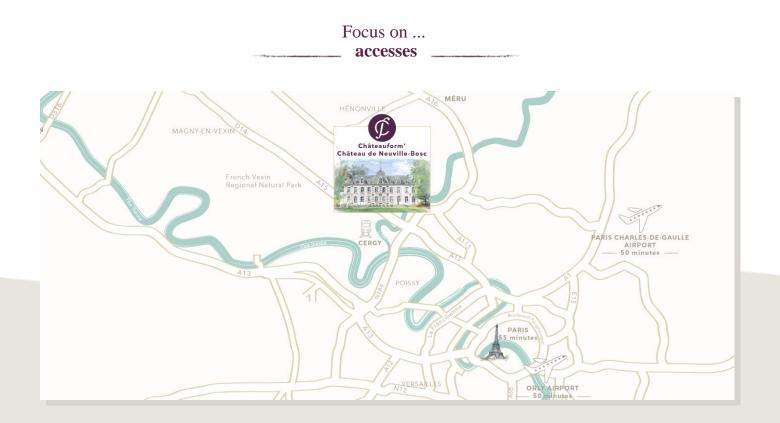

### By car

50 min au nord-ouest de Paris. 50 min de Roissy CDG. 40 min de l'aéroport de Beauvais

**By train** RER A - Cergy Saint Christophe station : 30 minutes

**By plane** Roissy Charles de Gaulle Airport : 50 minutes Beauvais Airport : 40 minutes The home of seminars Châteauform' Château de Neuville-Bosc

> Address Château de Neuville-Bosc 1 chemin de la fontaine 60119 Neuville Bosc Oise Picardie

My advisor : 📞 +44 203 865 37 07 Printed from the website www.chateauform.com - All rights reserved 2015 - Info and photographs are not contractual